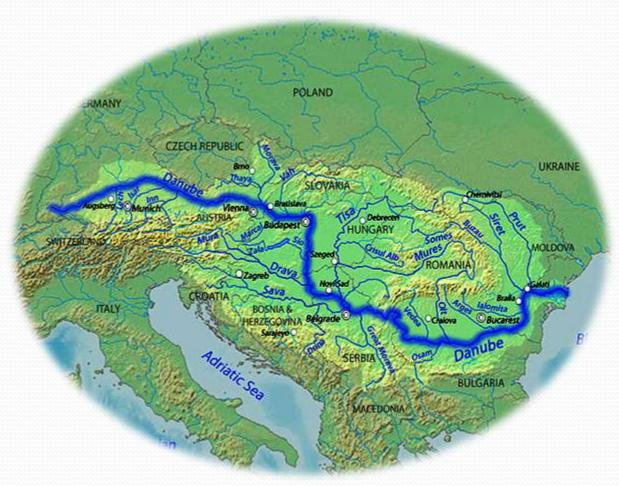

# The Danube in the Republic of Moldova

#### **Danube HISTORY**

Danube -> Prut(695 km) 36% of the Moldova's territory is located in the Danubian River Basin

Until 1940 over **200 km** from Reni to Vylkove (travelling on the Danube River)

#### **Danube HISTORY**

Now...