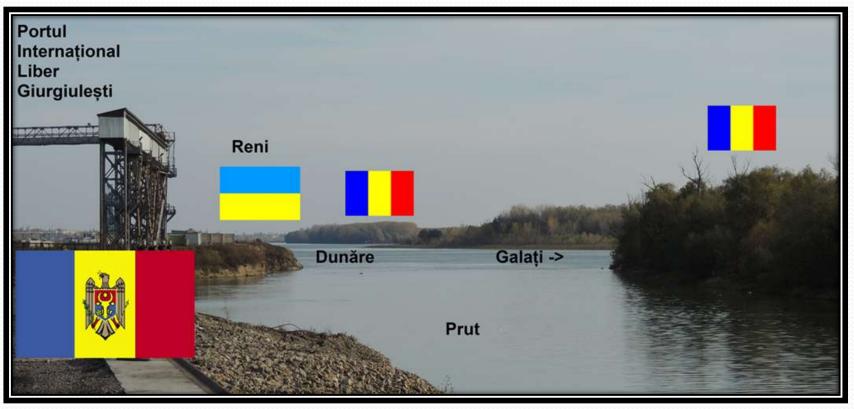

#### Another tourist itinerary in the Danube river basin...

Chişinău – Ialoveni - Dănceni – Bardar – Hînceşti – Mereşeni – Sărata Galbenă – Leova – Cantemir – Țiganca – Goteşti – Cucoara – Cahul – Manta – Văleni – Slobozia Mare – Cîşlița Prut – Giurgiuleşti – Vulcăneşti – Găvănoasa – Cahul – Chişinău

Duration: 2 days/1 night. Accomodation at Cahul Distance: 435 km. **Danubel** 