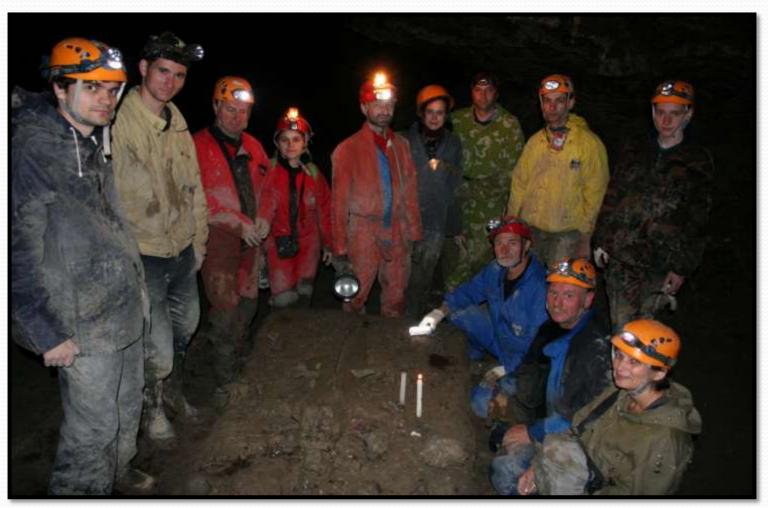

#### 800 m of the Danube River in Moldova

Representatives of the "Ecological Movement of Moldova" together with members of the "National Geographic" Romania team