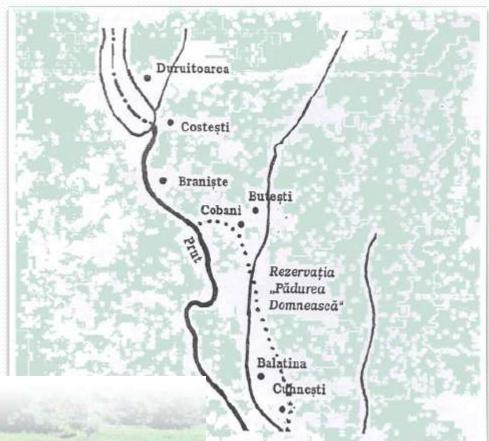

#### • Costesti-Stanca-Princely Forest Trails

Sender Diversion 10<sup>-</sup>

in response billing of this publication has added to adde Dampate Conferences in rel responsible for any rering to facility of the other address constraint faces.