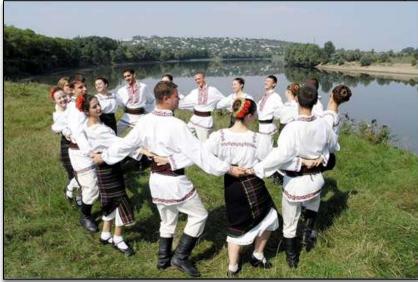

#### DanubePACKAGES

A Welcome to Moldova package : pick-up groups from harbor Giurgiulesti. Transfer to Valeni village. Folklore, music & Dance performance, food&wine tasting.