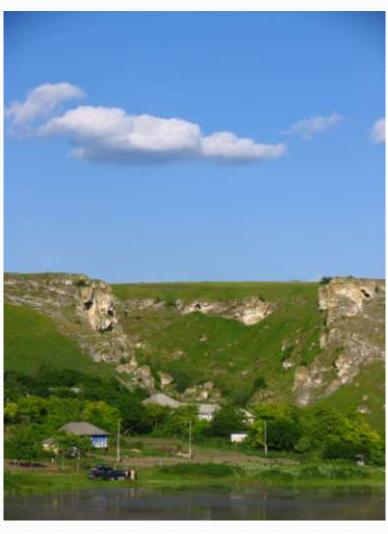

#### 800 m of the Danube River in Moldova

Representatives of the "Ecological Movement of Moldova" together with members of the "National Geographic" Romania team