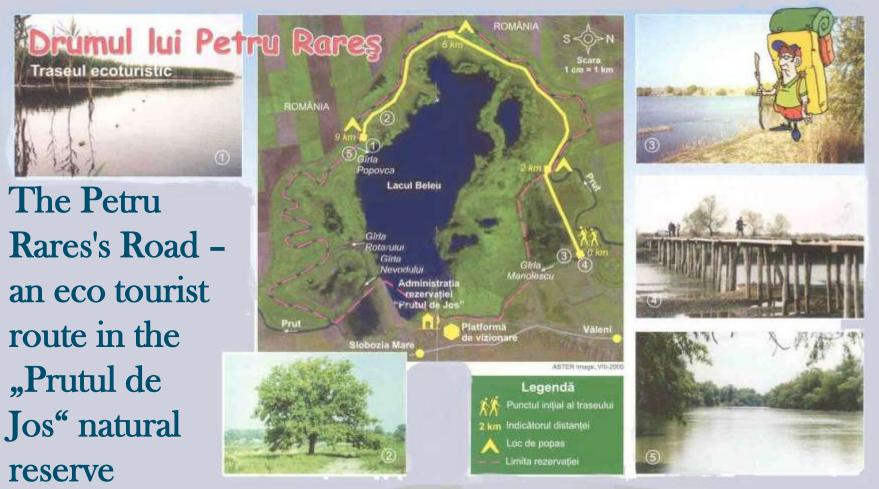

#### Natural Reserve

Prut and his tributaries(Larga, Draghiste, Ciuhur, Camenca, etc) shaped today's **"Toltrele Prutului"**(unique coral reefs)

Travelling from North to South we come upon another natural reserve -**"Prutul de Jos"** 

#### • Costesti-Stanca-Princely Forest Trails

Sender Diversion 10<sup>-</sup>

in response billing of this publication has added to adde Dampate Conferences in rel responsible for any rering to facility of the other address constraint faces.