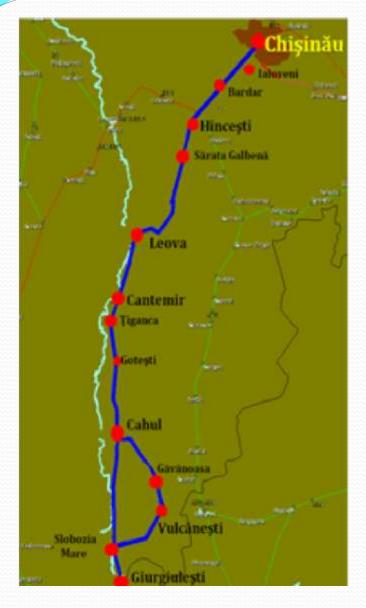

#### Another tourist itinerary in the Danube river basin...

Chişinău – Ialoveni - Dănceni – Bardar – Hînceşti – Mereşeni – Sărata Galbenă – Leova – Cantemir – Țiganca – Goteşti – Cucoara – Cahul – Manta – Văleni – Slobozia Mare – Cîşlița Prut – Giurgiuleşti – Vulcăneşti – Găvănoasa – Cahul – Chişinău

Duration: 2 days/1 night. Accomodation at Cahul Distance: 435 km. **Danubel** 