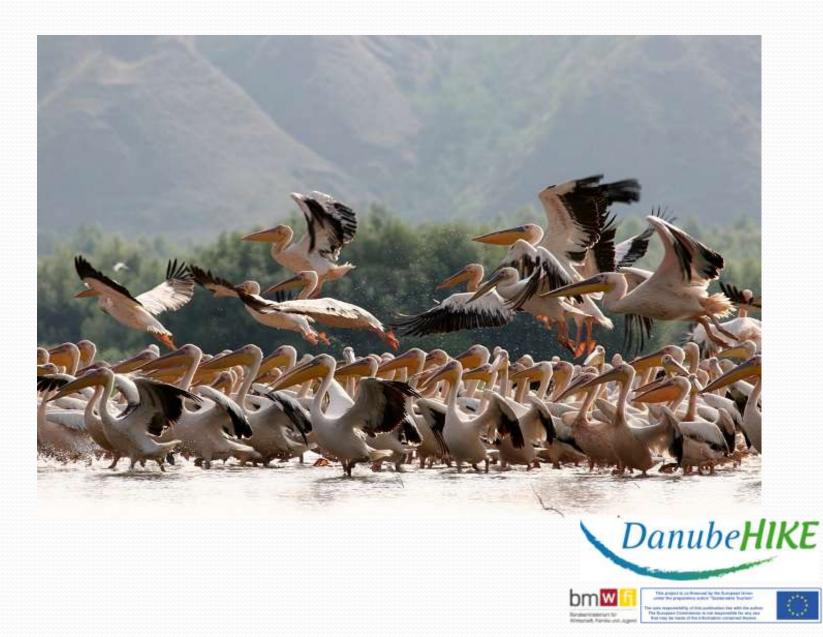

# The Danube in the Republic of Moldova



#### **Danube HISTORY**



Danube -> Prut(695 km) 36% of the Moldova's territory is located in the Danubian River Basin

Until 1940 over **200 km** from Reni to Vylkove (travelling on the Danube River)



#### **Danube HISTORY**

Now...



#### 800 m of the Danube River in Moldova







Representatives of the "Ecological Movement of Moldova" together with members of the "National Geographic" Romania team



# The "Padurea Domneasca"





#### Natural Reserve



Prut and his tributaries(Larga, Draghiste, Ciuhur, Camenca, etc) shaped today's **"Toltrele Prutului"**(unique coral reefs)





















Travelling from North to South we come upon another natural reserve -**"Prutul de Jos"** 





#### DanubeHIKE

#### • Costesti-Stanca-Princely Forest Trails







Sender Diversion 10<sup>-</sup>

in response billing of this publication has added to adde Dampate Conferences in rel responsible for any rering to facility of the other address constraint faces.





#### Another tourist itinerary in the Danube river basin...



Chişinău – Ialoveni - Dănceni – Bardar – Hînceşti – Mereşeni – Sărata Galbenă – Leova – Cantemir – Țiganca – Goteşti – Cucoara – Cahul – Manta – Văleni – Slobozia Mare – Cîşlița Prut – Giurgiuleşti – Vulcăneşti – Găvănoasa – Cahul – Chişinău

Duration: 2 days/1 night. Accomodation at Cahul Distance: 435 km. **Danubel** 





#### DanubeHIKE







Placinte poale-n brau





The usin response billing of this publication rise with the e-Tes European Contention i