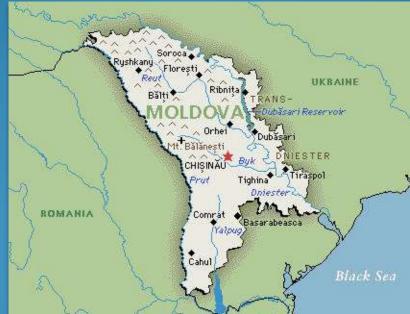

# The Danube in the Republic of Moldova

#### **Danube HISTORY**

Danube -> Prut(695 km) 36% of the Moldova's territory is located in the Danubian River Basin

Until 1940 over **200 km** from Reni to Vylkove (travelling on the Danube River)

#### **Danube HISTORY**

Now...