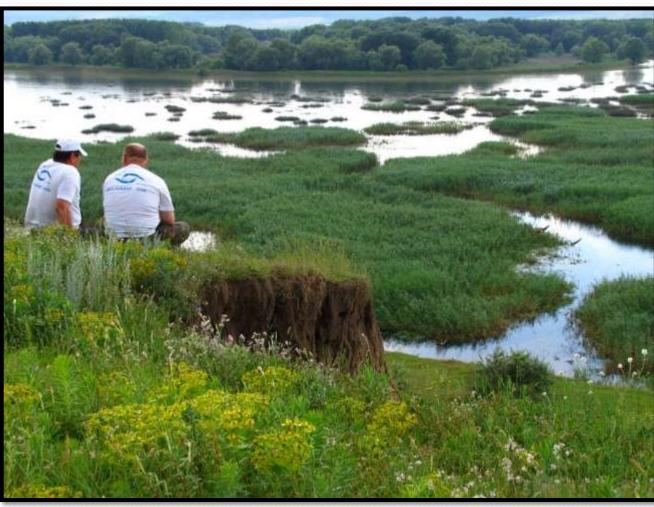

#### Natural Reserve

Prut and his tributaries(Larga, Draghiste, Ciuhur, Camenca, etc) shaped today's **"Toltrele Prutului"**(unique coral reefs)

Travelling from North to South we come upon another natural reserve -**"Prutul de Jos"** 