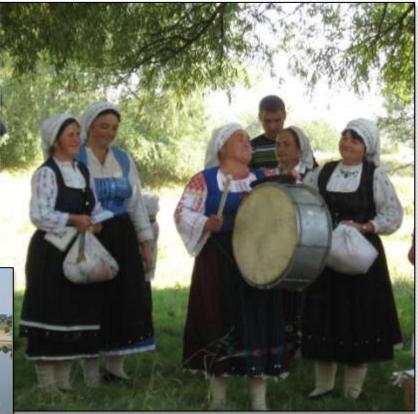

#### DanubePACKAGES

A Welcome to Moldova package : pick-up groups from harbor Giurgiulesti. Transfer to Valeni village. Folklore, music & Dance performance, food&wine tasting.