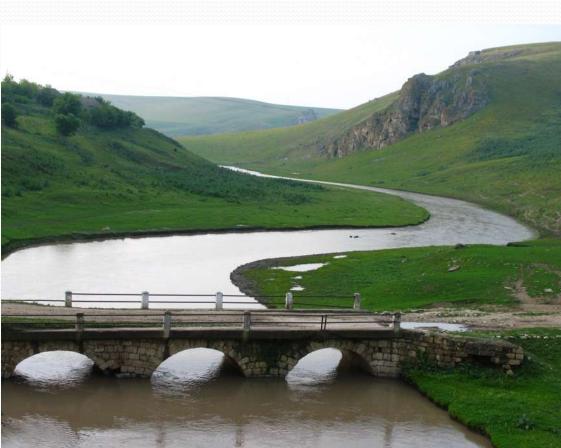

#### 800 m of the Danube River in Moldova

Representatives of the "Ecological Movement of Moldova" together with members of the "National Geographic" Romania team