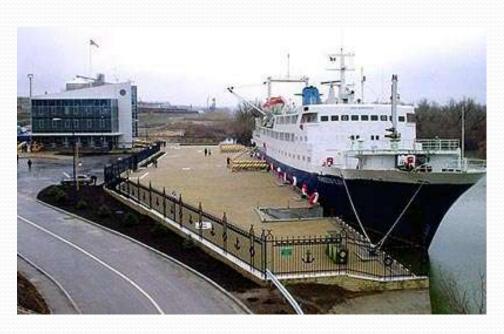

#### DanubePACKAGES

- Weekly cruise Giurgiulesti (Moldova) - Istanbul (Turkey)
- Departure of the ship «PRINCESS ELENA» from the passenger port Giurgiulesti
- Ship arrives in "Karakoy" port from Istanbul
- Embarking passengers on a return voyage Istanbul -Giurgiulesti